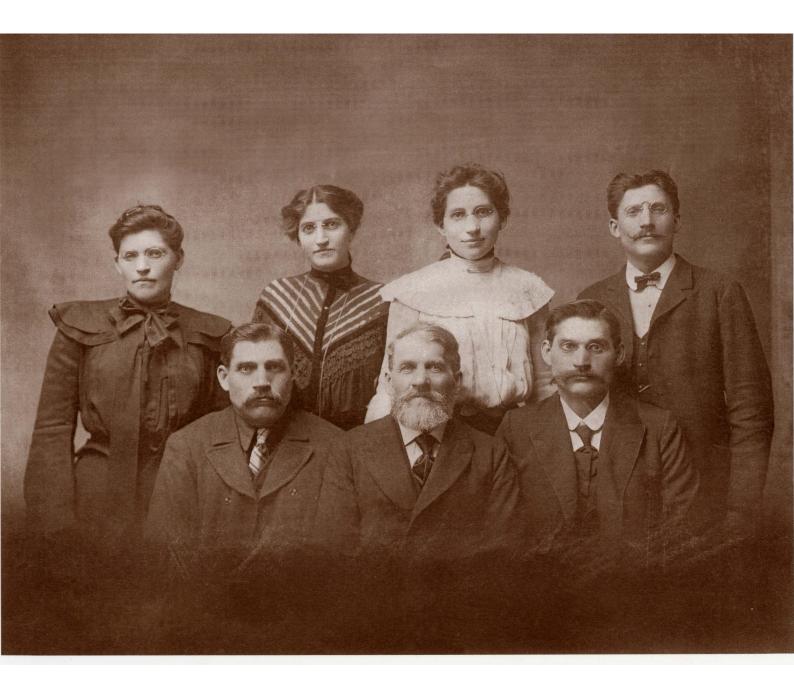

Hi Steve,

I found my correspondence with Gary Marks, the fellow who sent me the Marks family photo.

He identifies the people in the photo as follows: father William in the bottom row center. His wife Anna had died in 1905 so this photo taken after that date. The others are all his children.

Top row, left to right, are Emily (Millie), Lydia, Rosa and John Charles. Front row, left to right, is Ludwig (Lou), father) Wilhelm (William), and Wilhelm Tartus "William".

The email from Gary is dated 2004. So its been quite a long time since I corresponded with him. At some point, I sent him an email but it was never returned.

Per Gary Marks, John along with his parents and siblings emigrated from a village called Rudni which was then in Russia, not in the Ukraine. Gary thinks perhaps it was modern day Novo Rudni Barbaroka, located about 90 miles west of Zhitomir. This village had a population of German Baptists. The Marks family were German Baptists.